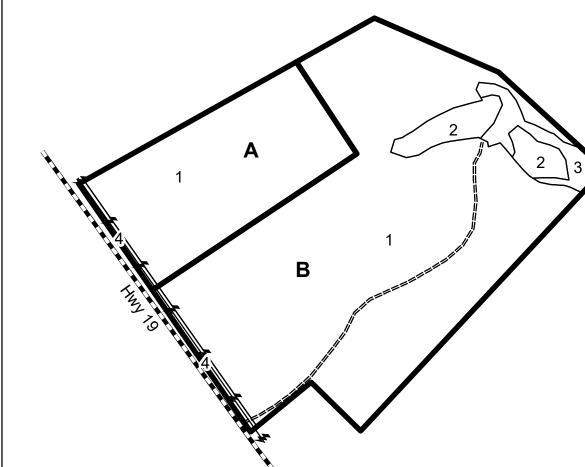

|       | Boatwright A  |       |  |  |
|-------|---------------|-------|--|--|
| Stand | Туре          | Acres |  |  |
| 1     | Loblolly 2021 | 12    |  |  |
| 4     | ROW           | 0.5   |  |  |
|       | Total         | 12.5  |  |  |

County Road

County Road

Woods\_Rd

Willity\_Line

Highway

Stand

Tract

| Boatwright B |               |       |  |  |
|--------------|---------------|-------|--|--|
| Stand        | Type          | Acres |  |  |
| 1            | Loblolly 2021 | 36.5  |  |  |
| 2            | Ponds         | 2.5   |  |  |
| 3            | Hardwood      | 1.5   |  |  |
| 4            | ROW           | 0.5   |  |  |
|              | Total         | 41    |  |  |

A Lat, Long: 33.716329, -81.831279 B Lat, Long: 33.714098, -81.829402

1 inch = 430 feet 330 660

This map is considered accurate; however, no warranty is given or implied.

4/24/2024 4:46:47 PM

864.229.0098 www.thompsonforest.com